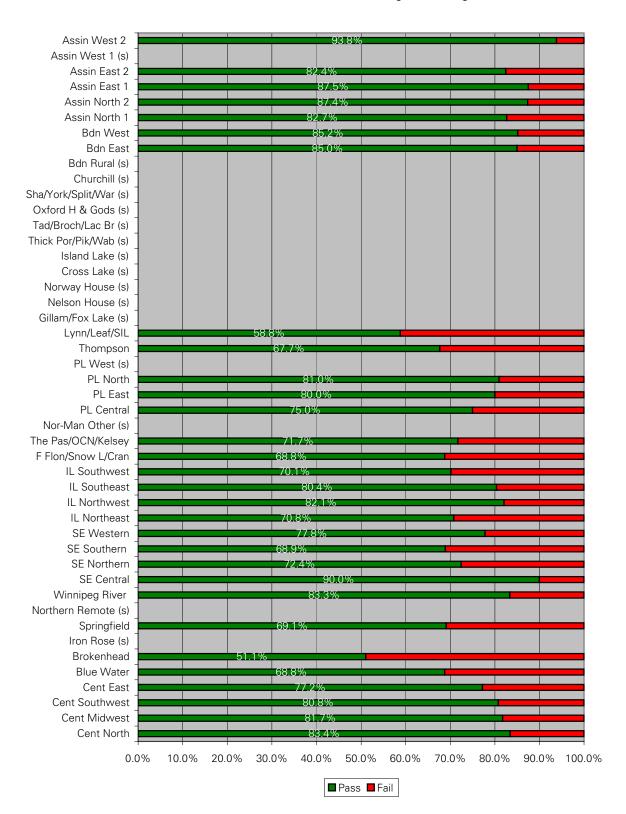

# **Education Indicators: S4 Math Standards Test by Manitoba RHA District**

The first graph presented here (Graph - Left Side) reflects what the schools see when they review the performance of students taking the math standards tests: the percent of students who passed the exam ranged from 94% to 51%. However, these numbers only represent part of the story because they are selectively reporting results for students who are in school, in Grade 12, and writing the standards tests. The larger question is: What happens when we focus on who should have been writing the standards test at that time? This very different story is told by the second graph (Graph - Right Side). To develop this graph we first identified all children who were born in Manitoba in 1984, and who remained in Manitoba until 2001/02 (84%), and who should have been writing the Grade 12 exam in the 2001/02 school year. The second graph depicts this very different reality: the percent who passed now ranges from 63% to 16% (districts with suppressed data not included here). About 11% to 60% were behind at least one year (in Grade 11 (S3) or lower), and 6% to 74% had withdrawn from school (not enrolled in school for at least 2 years). Many of the students, particularly those from less advantaged areas, had not yet made it to Grade 12, and many were not in school at all. Both graphs show the Manitoba areas ordered by SES, with the most advantaged areas at the top of the graph and the least advantaged areas at the bottom of the graph. Note that an estimated number of students expected to be enrolled in band-operated schools were removed from the analysis.1

### Grade 12 (S4) Math Standards Test Performance, by District, 2001/02

(Pass/Fail rates of all test writers, regardless of age)

| RHA                                                                                                                                                                                                                                                                                                                                                                                                                                                                                                                                                                                                                                                                                                                                                                                                                                                                                                                                                                                                                                                                                                                                                                                                                                                                                                          |                        |     | 1   | 1     |    | I <del></del> |       | I        |         |
|--------------------------------------------------------------------------------------------------------------------------------------------------------------------------------------------------------------------------------------------------------------------------------------------------------------------------------------------------------------------------------------------------------------------------------------------------------------------------------------------------------------------------------------------------------------------------------------------------------------------------------------------------------------------------------------------------------------------------------------------------------------------------------------------------------------------------------------------------------------------------------------------------------------------------------------------------------------------------------------------------------------------------------------------------------------------------------------------------------------------------------------------------------------------------------------------------------------------------------------------------------------------------------------------------------------|------------------------|-----|-----|-------|----|---------------|-------|----------|---------|
| Cent North                                                                                                                                                                                                                                                                                                                                                                                                                                                                                                                                                                                                                                                                                                                                                                                                                                                                                                                                                                                                                                                                                                                                                                                                                                                                                                   | DIIA                   |     |     | _ , , |    | Total         | Б     |          |         |
| Cent Midwest         A2         161         36         37         197         81.7%         18.3%         100.0%           Cent Southwest         A3         214         51         65         265         80.8%         19.2%         100.0%           Cent East         A4         156         46         81         202         77.2%         22.8%         100.0%           Blue Water         BN1         22         10         28         32         68.8%         31.3%         100.0%           Brokenhead         BN2         24         23         31         47         51.1%         48.9%         100.0%           Brokenhead         BN5         94         42         33         136         69.1%         30.9%         100.0%           Northern         Bn6         s         6         s         0.0%         0.0%         0.0%           Vinnipeg River         BN7         30         6         6         4         38         33         16.7%         100.0%           SE Central         BS1         207         23         55         230         90.0%         10.0%           SE Southern         BS4         98         28                                                                                                                                                       |                        |     |     |       |    | •             |       |          | 100.00/ |
| Cent Southwest         A3         214         51         65         265         80.8%         19.2%         100.0%           Cent East         A4         156         46         81         202         77.2%         22.8%         100.0%           Brokenhead         BN2         24         23         31         47         51.1%         48.9%         100.0%           Iron Rose (s)         BN4         s         s         14         15         s         s         s           Springfield         BN5         94         42         33         136         69.1%         30.9%         100.0%           Northern Remote (s)         BN6         s         s         6         s         0.0%         0.0%           Winnipeg River         BN7         30         6         14         36         83.3%         16.7%         100.0%           SE Central         BS1         207         23         55         230         90.0%         10.0%           SE Western         BS3         31         14         37         45         68.9%         31.1%         100.0%           IL Northeast         C1         63         26         26                                                                                                                                                        |                        |     |     |       |    |               |       |          |         |
| Cent East         A4         156         46         81         202         77.2%         22.8%         100.0%           Blue Water         BN1         22         10         28         32         68.8%         31.3%         100.0%           Brokenhead         BN2         24         23         31         47         51.1%         48.9%         100.0%           Iron Rose (s)         BN4         s         s         14         15         s         s         0.0%         0.0%         0.0%         0.0%           Northern Remote (s)         BN6         s         s         6         s         0.0%         0.0%         0.0%           Worningeg River         BN7         30         6         14         36         83.3%         16.7%         100.0%           SE Central         BS1         207         23         55         230         90.0%         100.0%           SE Southern         BS2         92         35         115         127         72.4%         27.6%         100.0%           SE Southern         BS4         98         28         41         126         77.8%         29.2%         100.0%           IL Northeast <td></td> <td></td> <td></td> <td></td> <td></td> <td></td> <td></td> <td></td> <td></td>                                                   |                        |     |     |       |    |               |       |          |         |
| Blue Water                                                                                                                                                                                                                                                                                                                                                                                                                                                                                                                                                                                                                                                                                                                                                                                                                                                                                                                                                                                                                                                                                                                                                                                                                                                                                                   |                        |     |     |       |    |               |       |          |         |
| Brokenhead                                                                                                                                                                                                                                                                                                                                                                                                                                                                                                                                                                                                                                                                                                                                                                                                                                                                                                                                                                                                                                                                                                                                                                                                                                                                                                   |                        |     |     |       |    |               |       |          |         |
| Iron Rose (s)                                                                                                                                                                                                                                                                                                                                                                                                                                                                                                                                                                                                                                                                                                                                                                                                                                                                                                                                                                                                                                                                                                                                                                                                                                                                                                |                        |     |     |       |    |               |       |          |         |
| Springfield         BN5         94         42         33         136         69.1%         30.9%         100.0%           Northern Remote (s)         BN6         s         s         6         s         0.0%         0.0%         0.0%         0.0%         0.0%         0.0%         0.0%         0.0%         0.0%         0.0%         0.0%         0.0%         0.0%         0.0%         0.0%         0.0%         0.0%         0.0%         0.0%         0.0%         0.0%         0.0%         0.0%         0.0%         0.0%         0.0%         0.0%         0.0%         0.0%         0.0%         10.0%         10.0%         10.0%         10.0%         10.0%         10.0%         10.0%         10.0%         10.0%         10.0%         10.0%         10.0%         10.0%         10.0%         10.0%         10.0%         10.0%         10.0%         10.0%         10.0%         11.1%         11.0%         11.1%         10.0%         10.0%         10.0%         10.0%         10.0%         10.0%         10.0%         10.0%         10.0%         10.0%         10.0%         10.0%         10.0%         10.0%         10.0%         10.0%         10.0%         10.0%         10.0%         10.0%         10.0%         <                                                    |                        |     |     |       |    |               |       | <b>i</b> | 100.0%  |
| Northern Remote (s)   BN6                                                                                                                                                                                                                                                                                                                                                                                                                                                                                                                                                                                                                                                                                                                                                                                                                                                                                                                                                                                                                                                                                                                                                                                                                                                                                    |                        |     |     |       |    |               |       |          | _       |
| Winnipeg River         BN7         30         6         14         36         83.3%         16.7%         100.0%           SE Central         BS1         207         23         55         230         90.0%         10.09%           SE Northern         BS2         92         35         115         127         72.4%         27.6%         100.0%           SE Southern         BS3         31         14         37         45         68.9%         31.1%         100.0%           SE Western         BS4         98         28         41         126         77.8%         22.2%         100.0%           IL Northeast         C1         63         26         26         89         70.8%         29.2%         100.0%           IL Northwest         C2         32         7         36         39         82.1%         17.9%         100.0%           IL Southwest         C4         148         63         32         211         70.1%         29.9%         100.0%           F Flon/Snow L/Cran         D1         66         30         45         96         68.8%         31.3%         100.0%           F Flon/Snow L/Cran         D1         66                                                                                                                                      |                        |     |     |       |    |               |       |          |         |
| SE Central         BS1         207         23         55         230         90.0%         10.0%         100.0%           SE Northern         BS2         92         35         115         127         72.4%         27.6%         100.0%           SE Southern         BS3         31         14         37         45         68.9%         31.1%         100.0%           SE Western         BS4         98         28         41         126         77.8%         22.2%         100.0%           IL Northeast         C1         63         26         26         89         70.8%         29.2%         100.0%           IL Northwest         C2         32         7         36         39         82.1%         17.9%         100.0%           IL Southwest         C4         148         63         32         211         70.1%         29.9%         100.0%           IL Southwest         C4         148         63         32         211         70.1%         29.9%         100.0%           F Ison/Snow L/Cran         D1         66         30         45         96         68.8%         31.3%         100.0%           F Ison/Snow L/Cran         D1 </td <td></td> <td></td> <td></td> <td></td> <td></td> <td></td> <td></td> <td></td> <td></td>                                    |                        |     |     |       |    |               |       |          |         |
| SE Northern         BS2         92         35         115         127         72.4%         27.6%         100.0%           SE Southern         BS3         31         14         37         45         68.9%         31.1%         100.0%           SE Western         BS4         98         28         41         126         77.8%         22.2%         100.0%           IL Northeast         C1         63         26         26         89         70.8%         29.2%         100.0%           IL Southeast         C3         172         42         109         214         80.4%         19.6%         100.0%           IL Southwest         C4         148         63         32         211         70.1%         29.9%         100.0%           F Flon/Snow L/Cran         D1         66         30         45         96         68.8%         31.3%         100.0%           F Flon/Snow L/Cran         D1         66         30         45         96         68.8%         31.3%         100.0%           F Flon/Snow L/Cran         D1         66         30         45         96         68.8%         31.3%         100.0%           F Flon/Snow L/Cran                                                                                                                                 |                        |     |     |       |    |               |       |          |         |
| SE Southern         BS3         31         14         37         45         68.9%         31.1%         100.0%           SE Western         BS4         98         28         41         126         77.8%         22.2%         100.0%           IL Northeast         C1         63         26         68         89         70.8%         29.2%         100.0%           IL Northwest         C2         32         7         36         39         82.1%         17.9%         100.0%           IL Southwest         C3         172         42         109         214         80.4%         19.6%         100.0%           IL Southwest         C4         148         63         32         211         70.1%         29.9%         100.0%           IL Southwest         C4         148         63         32         211         70.1%         29.9%         100.0%           IL Southwest         C4         148         63         32         211         70.1%         29.9%         100.0%           IL Southwest         C4         148         63         32         211         70.1%         28.3%         100.0%           IL Southwest         C4                                                                                                                                           |                        |     |     |       |    |               |       |          |         |
| SE Western                                                                                                                                                                                                                                                                                                                                                                                                                                                                                                                                                                                                                                                                                                                                                                                                                                                                                                                                                                                                                                                                                                                                                                                                                                                                                                   |                        |     |     |       |    |               |       |          |         |
| IL Northwest                                                                                                                                                                                                                                                                                                                                                                                                                                                                                                                                                                                                                                                                                                                                                                                                                                                                                                                                                                                                                                                                                                                                                                                                                                                                                                 |                        |     |     |       |    |               |       |          |         |
| IL Northwest                                                                                                                                                                                                                                                                                                                                                                                                                                                                                                                                                                                                                                                                                                                                                                                                                                                                                                                                                                                                                                                                                                                                                                                                                                                                                                 |                        |     |     |       |    |               |       |          |         |
| IL Southeast                                                                                                                                                                                                                                                                                                                                                                                                                                                                                                                                                                                                                                                                                                                                                                                                                                                                                                                                                                                                                                                                                                                                                                                                                                                                                                 |                        |     |     |       |    |               |       |          |         |
| IL Southwest                                                                                                                                                                                                                                                                                                                                                                                                                                                                                                                                                                                                                                                                                                                                                                                                                                                                                                                                                                                                                                                                                                                                                                                                                                                                                                 | IL Northwest           |     |     |       |    |               |       |          |         |
| F Flon/Snow L/Cran         D1         66         30         45         96         68.8%         31.3%         100.0%           The Pas/OCN/Kelsey         D2         66         26         56         92         71.7%         28.3%         100.0%           Nor-Man Other (s)         D4         s         s         15         12         s         s         s           PL Central         E1         105         35         41         140         75.0%         25.0%         100.0%           PL East         E2         40         10         20         50         80.0%         20.0%         100.0%           PL West (s)         E4         s         s         s         s         0.0%         100.0%           PL West (s)         E4         s         s         s         s         0.0%         100.0%           Thompson         FB2         67         32         81         99         67.7%         32.3%         100.0%           Lynn/Leaf/SIL         FB3         10         7         8         17         58.8%         41.2%         100.0%           Mollam/Fox Lake (s)         FB4         s         s         8         9                                                                                                                                                   |                        |     |     |       |    |               |       |          |         |
| The Pas/OCN/Kelsey         D2         66         26         56         92         71.7%         28.3%         100.0%           Nor-Man Other (s)         D4         s         s         15         12         s         s         s           PL Central         E1         105         35         41         140         75.0%         25.0%         100.0%           PL Seat         E2         40         10         20         50         80.0%         20.0%         100.0%           PL North         E3         85         20         50         105         81.0%         19.0%         100.0%           PL West (s)         E4         s         s         s         0.0%         0.0%         0.0%           Thompson         FB2         67         32         81         99         67.7%         32.3%         100.0%           Lynn/Leaf/SIL         FB3         10         7         8         17         58.8%         41.2%         100.0%           Gillam/Fox Lake (s)         FB4         s         s         8         9         s         s         s           Molson House (s)         FB5         s         s         s                                                                                                                                                             |                        | _   |     |       |    |               |       |          | 100.0%  |
| Nor-Man Other (s)                                                                                                                                                                                                                                                                                                                                                                                                                                                                                                                                                                                                                                                                                                                                                                                                                                                                                                                                                                                                                                                                                                                                                                                                                                                                                            | F Flon/Snow L/Cran     | D1  |     |       |    |               | 68.8% |          |         |
| PL Central         E1         105         35         41         140         75.0%         25.0%         100.0%           PL East         E2         40         10         20         50         80.0%         20.0%         100.0%           PL North         E3         85         20         50         105         81.0%         19.0%         100.0%           PL West (s)         E4         s         s         s         0.0%         0.0%         0.0%           Thompson         FB2         67         32         81         99         67.7%         32.3%         100.0%           Lynn/Leaf/SIL         FB3         10         7         8         17         58.8%         41.2%         100.0%           Gillam/Fox Lake (s)         FB4         s         s         8         9         s         s           Nelson House (s)         FB5         s         s         s         s         s         s           Norway House (s)         FB6         s         s         s         s         s         s         s           Cross Lake (s)         FB7         s         s         s         s         s         n                                                                                                                                                                         | The Pas/OCN/Kelsey     | D2  | 66  | 26    |    |               | 71.7% | 28.3%    | 100.0%  |
| PL East         E2         40         10         20         50         80.0%         20.0%         100.0%           PL North         E3         85         20         50         105         81.0%         19.0%         100.0%           PL West (s)         E4         s         s         s         s         0.0%         0.0%         0.0%           Thompson         FB2         67         32         81         99         67.7%         32.3%         100.0%           Lynn/Leaf/SIL         FB3         10         7         8         17         58.8%         41.2%         100.0%           Gillam/Fox Lake (s)         FB4         s         s         8         9         s         s         s         No.0%         0.0%         0.0%         0.0%         0.0%         0.0%         0.0%         0.0%         0.0%         0.0%         0.0%         0.0%         0.0%         0.0%         0.0%         0.0%         0.0%         0.0%         0.0%         0.0%         0.0%         0.0%         0.0%         0.0%         0.0%         0.0%         0.0%         0.0%         0.0%         0.0%         0.0%         0.0%         0.0%         0.0%         0.0% <td>Nor-Man Other (s)</td> <td>D4</td> <td>S</td> <td>S</td> <td>15</td> <td>12</td> <td>S</td> <td>S</td> <td>S</td> | Nor-Man Other (s)      | D4  | S   | S     | 15 | 12            | S     | S        | S       |
| PL North         E3         85         20         50         105         81.0%         19.0%         100.0%           PL West (s)         E4         s         s         s         s         0.0%         0.0%         0.0%           Thompson         FB2         67         32         81         99         67.7%         32.3%         100.0%           Lynn/Leaf/SIL         FB3         10         7         8         17         58.8%         41.2%         100.0%           Gillam/Fox Lake (s)         FB4         s         s         8         9         s         s         s         No.0%         0.0%         0.0%         0.0%         0.0%         0.0%         0.0%         0.0%         0.0%         0.0%         0.0%         0.0%         0.0%         0.0%         0.0%         0.0%         0.0%         0.0%         0.0%         0.0%         0.0%         0.0%         0.0%         0.0%         0.0%         0.0%         0.0%         0.0%         0.0%         0.0%         0.0%         0.0%         0.0%         0.0%         0.0%         0.0%         0.0%         0.0%         0.0%         0.0%         0.0%         0.0%         0.0%         0.0%         0.                                                                                                           | PL Central             |     | 105 | 35    |    | 140           | 75.0% | 25.0%    | 100.0%  |
| PL West (s)         E4         s         s         s         0.0%         0.0%           Thompson         FB2         67         32         81         99         67.7%         32.3%         100.0%           Lynn/Leaf/SIL         FB3         10         7         8         17         58.8%         41.2%         100.0%           Gillam/Fox Lake (s)         FB4         s         s         8         9         s         s         s           Nelson House (s)         FB5         s         s         s         0.0%         0.0%         0.0%           Norway House (s)         FB6         s         s         17         s         0.0%         0.0%         0.0%           Norway House (s)         FB6         s         s         17         s         0.0%         0.0%         0.0%           Norway House (s)         FB6         s         s         17         s         0.0%         0.0%         0.0%           Norway House (s)         FB6         s         s         17         s         0.0%         0.0%         0.0%           Cross Lake (s)         FB8         s         s         7         s         0.0%                                                                                                                                                              | PL East                |     |     | 10    | 20 | 50            | 80.0% | 20.0%    | 100.0%  |
| Thompson         FB2         67         32         81         99         67.7%         32.3%         100.0%           Lynn/Leaf/SIL         FB3         10         7         8         17         58.8%         41.2%         100.0%           Gillam/Fox Lake (s)         FB4         s         s         8         9         s         s         s           Nelson House (s)         FB5         s         s         s         0.0%         0.0%         0.0%           Norway House (s)         FB6         s         s         17         s         0.0%         0.0%         0.0%           Norway House (s)         FB6         s         s         17         s         0.0%         0.0%         0.0%           Norway House (s)         FB6         s         s         17         s         0.0%         0.0%         0.0%           Norway House (s)         FB6         s         s         17         s         0.0%         0.0%         0.0%           Cross Lake (s)         FB7         s         s         9         s         0.0%         0.0%         0.0%         0.0%         0.0%         0.0%         0.0%         0.0%         0.0% <td>PL North</td> <td>E3</td> <td>85</td> <td>20</td> <td>50</td> <td>105</td> <td>81.0%</td> <td>19.0%</td> <td>100.0%</td>                  | PL North               | E3  | 85  | 20    | 50 | 105           | 81.0% | 19.0%    | 100.0%  |
| Lynn/Leaf/SIL         FB3         10         7         8         17         58.8%         41.2%         100.0%           Gillam/Fox Lake (s)         FB4         s         s         8         9         s         s         s           Nelson House (s)         FB5         s         s         s         0.0%         0.0%         0.0%           Norway House (s)         FB6         s         s         17         s         0.0%         0.0%         0.0%           Norway House (s)         FB6         s         s         17         s         0.0%         0.0%         0.0%           Norway House (s)         FB6         s         s         17         s         0.0%         0.0%         0.0%           Cross Lake (s)         FB6         s         s         17         s         0.0%         0.0%         0.0%         0.0%         0.0%         0.0%         0.0%         0.0%         0.0%         0.0%         0.0%         0.0%         0.0%         0.0%         0.0%         0.0%         0.0%         0.0%         0.0%         0.0%         0.0%         0.0%         0.0%         0.0%         0.0%         0.0%         0.0%         0.0%                                                                                                                                    | PL West (s)            | E4  | S   |       | S  | S             | 0.0%  | 0.0%     | 0.0%    |
| Gillam/Fox Lake (s)         FB4         s         s         8         9         s         s           Nelson House (s)         FB5         s         s         s         0.0%         0.0%         0.0%           Norway House (s)         FB6         s         s         17         s         0.0%         0.0%         0.0%           Cross Lake (s)         FB7         s         s         7         s         0.0%         0.0%         0.0%           Island Lake (s)         FB8         s         s         9         s         0.0%         0.0%         0.0%           Island Lake (s)         FB8         s         s         9         s         0.0%         0.0%         0.0%           Island Lake (s)         FB8         s         s         0.0%         0.0%         0.0%         0.0%         0.0%         0.0%         0.0%         0.0%         0.0%         0.0%         0.0%         0.0%         0.0%         0.0%         0.0%         0.0%         0.0%         0.0%         0.0%         0.0%         0.0%         0.0%         0.0%         0.0%         0.0%         0.0%         0.0%         0.0%         0.0%         0.0%         0.0%                                                                                                                                    | Thompson               | FB2 | 67  | 32    | 81 | 99            | 67.7% | 32.3%    | 100.0%  |
| Nelson House (s)         FB5         s         s         s         0.0%         0.0%         0.0%           Norway House (s)         FB6         s         s         17         s         0.0%         0.0%         0.0%           Cross Lake (s)         FB7         s         s         7         s         0.0%         0.0%         0.0%           Island Lake (s)         FB8         s         s         9         s         0.0%         0.0%         0.0%           Island Lake (s)         FB8         s         s         9         s         0.0%         0.0%         0.0%           Island Lake (s)         FB8         s         s         0.0%         0.0%         0.0%         0.0%         0.0%         0.0%         0.0%         0.0%         0.0%         0.0%         0.0%         0.0%         0.0%         0.0%         0.0%         0.0%         0.0%         0.0%         0.0%         0.0%         0.0%         0.0%         0.0%         0.0%         0.0%         0.0%         0.0%         0.0%         0.0%         0.0%         0.0%         0.0%         0.0%         0.0%         0.0%         0.0%         0.0%         0.0%         0.0%         0.0%                                                                                                                     | Lynn/Leaf/SIL          | FB3 | 10  | 7     | 8  | 17            | 58.8% | 41.2%    | 100.0%  |
| Norway House (s)         FB6         s         s         17         s         0.0%         0.0%         0.0%           Cross Lake (s)         FB7         s         s         7         s         0.0%         0.0%         0.0%           Island Lake (s)         FB8         s         s         9         s         0.0%         0.0%         0.0%           Thick Por/Pik/Wab (s)         FB9         s         s         s         0.0%         0.0%         0.0%         0.0%           Tad/Broch/Lac Br (s)         FBA         s         s         s         0.0%         0.0%         0.0%         0.0%         0.0%         0.0%         0.0%         0.0%         0.0%         0.0%         0.0%         0.0%         0.0%         0.0%         0.0%         0.0%         0.0%         0.0%         0.0%         0.0%         0.0%         0.0%         0.0%         0.0%         0.0%         0.0%         0.0%         0.0%         0.0%         0.0%         0.0%         0.0%         0.0%         0.0%         0.0%         0.0%         0.0%         0.0%         0.0%         0.0%         0.0%         0.0%         0.0%         0.0%         0.0%         0.0%         0.0%         0.0                                                                                                  | Gillam/Fox Lake (s)    | FB4 | S   | S     | 8  | 9             | S     | S        | S       |
| Cross Lake (s)         FB7         s         s         7         s         0.0%         0.0%         0.0%           Island Lake (s)         FB8         s         s         9         s         0.0%         0.0%         0.0%           Thick Por/Pik/Wab (s)         FB9         s         s         s         0.0%         0.0%         0.0%           Tad/Broch/Lac Br (s)         FBA         s         s         s         0.0%         0.0%         0.0%           Oxford H & Gods (s)         FBB         s         s         s         0.0%         0.0%         0.0%           Oxford H & Gods (s)         FBB         s         s         s         0.0%         0.0%         0.0%           Oxford H & Gods (s)         FBB         s         s         s         0.0%         0.0%         0.0%           Sha/York/Split/War (s)         FBC         s         s         s         0.0%         0.0%         0.0%           Churchill (s)         FC         s         s         s         0.0%         0.0%         0.0%           Bdn Rural (s)         G1         s         s         21         s         0.0%         0.0%         0.0%                                                                                                                                                    | Nelson House (s)       | FB5 | S   | S     | S  | S             | 0.0%  | 0.0%     | 0.0%    |
| Island Lake (s)         FB8         s         9         s         0.0%         0.0%         0.0%           Thick Por/Pik/Wab (s)         FB9         s         s         8         s         0.0%         0.0%         0.0%           Tad/Broch/Lac Br (s)         FBA         s         s         s         0.0%         0.0%         0.0%           Oxford H & Gods (s)         FBB         s         s         s         0.0%         0.0%         0.0%           Sha/York/Split/War (s)         FBC         s         s         s         0.0%         0.0%         0.0%           Sha/York/Split/War (s)         FBC         s         s         s         0.0%         0.0%         0.0%           Churchill (s)         FC         s         s         s         0.0%         0.0%         0.0%           Churchill (s)         G1         s         s         21         s         0.0%         0.0%         0.0%           Bdn Rural (s)         G2         g2         113         20         60         133         85.0%         15.0%         100.0%           Bdn West         G2W         195         34         64         229         85.2% <td< td=""><td>Norway House (s)</td><td>FB6</td><td>S</td><td>S</td><td>17</td><td>S</td><td>0.0%</td><td>0.0%</td><td>0.0%</td></td<>           | Norway House (s)       | FB6 | S   | S     | 17 | S             | 0.0%  | 0.0%     | 0.0%    |
| Thick Por/Pik/Wab (s)         FB9         s         s         8         s         0.0%         0.0%         0.0%           Tad/Broch/Lac Br (s)         FBA         s         s         s         0.0%         0.0%         0.0%         0.0%         0.0%         0.0%         0.0%         0.0%         0.0%         0.0%         0.0%         0.0%         0.0%         0.0%         0.0%         0.0%         0.0%         0.0%         0.0%         0.0%         0.0%         0.0%         0.0%         0.0%         0.0%         0.0%         0.0%         0.0%         0.0%         0.0%         0.0%         0.0%         0.0%         0.0%         0.0%         0.0%         0.0%         0.0%         0.0%         0.0%         0.0%         0.0%         0.0%         0.0%         0.0%         0.0%         0.0%         0.0%         0.0%         0.0%         0.0%         0.0%         0.0%         0.0%         0.0%         0.0%         0.0%         0.0%         0.0%         0.0%         0.0%         0.0%         0.0%         0.0%         0.0%         0.0%         0.0%         0.0%         0.0%         0.0%         0.0%         0.0%         0.0%         0.0%         0.0%         0.0%         0.0%                                                                           | Cross Lake (s)         | FB7 | S   | S     | 7  | S             | 0.0%  | 0.0%     | 0.0%    |
| Tad/Broch/Lac Br (s)         FBA         s         s         s         s         0.0%         0.0%         0.0%           Oxford H & Gods (s)         FBB         s         s         s         0.0%         0.0%         0.0%           Sha/York/Split/War (s)         FBC         s         s         s         0.0%         0.0%         0.0%           Churchill (s)         FC         s         s         6         s         s         s           Bdn Rural (s)         G1         s         s         21         s         0.0%         0.0%         0.0%           Bdn East         G2E         113         20         60         133         85.0%         15.0%         100.0%           Bdn West         G2W         195         34         64         229         85.2%         14.8%         100.0%           Assin North 1         GA11         105         22         22         127         82.7%         17.3%         100.0%           Assin East 1         GA21         91         13         29         104         87.5%         12.5%         100.0%           Assin West 1 (s)         GA31         s         s         14         99                                                                                                                                               | Island Lake (s)        | FB8 | S   | S     | 9  | S             | 0.0%  | 0.0%     | 0.0%    |
| Oxford H & Gods (s)         FBB         s         s         s         0.0%         0.0%         0.0%           Sha/York/Split/War (s)         FBC         s         s         s         0.0%         0.0%         0.0%           Churchill (s)         FC         s         s         6         s         s         s           Bdn Rural (s)         G1         s         s         21         s         0.0%         0.0%         0.0%           Bdn East         G2E         113         20         60         133         85.0%         15.0%         100.0%           Bdn West         G2W         195         34         64         229         85.2%         14.8%         100.0%           Assin North 1         GA11         105         22         22         127         82.7%         17.3%         100.0%           Assin North 2         GA12         83         12         28         95         87.4%         12.6%         100.0%           Assin East 1         GA21         91         13         29         104         87.5%         12.5%         100.0%           Assin West 1 (s)         GA31         s         s         14         99 <td>Thick Por/Pik/Wab (s)</td> <td>FB9</td> <td>S</td> <td>S</td> <td>8</td> <td>S</td> <td>0.0%</td> <td>0.0%</td> <td>0.0%</td>           | Thick Por/Pik/Wab (s)  | FB9 | S   | S     | 8  | S             | 0.0%  | 0.0%     | 0.0%    |
| Oxford H & Gods (s)         FBB         s         s         s         0.0%         0.0%         0.0%           Sha/York/Split/War (s)         FBC         s         s         s         0.0%         0.0%         0.0%           Churchill (s)         FC         s         s         6         s         s         s           Bdn Rural (s)         G1         s         s         21         s         0.0%         0.0%         0.0%           Bdn East         G2E         113         20         60         133         85.0%         15.0%         100.0%           Bdn West         G2W         195         34         64         229         85.2%         14.8%         100.0%           Assin North 1         GA11         105         22         22         127         82.7%         17.3%         100.0%           Assin North 2         GA12         83         12         28         95         87.4%         12.6%         100.0%           Assin East 1         GA21         91         13         29         104         87.5%         12.5%         100.0%           Assin West 1 (s)         GA31         s         s         14         99 <td>Tad/Broch/Lac Br (s)</td> <td>FBA</td> <td>S</td> <td>S</td> <td>S</td> <td>S</td> <td>0.0%</td> <td>0.0%</td> <td>0.0%</td>            | Tad/Broch/Lac Br (s)   | FBA | S   | S     | S  | S             | 0.0%  | 0.0%     | 0.0%    |
| Churchill (s)         FC         s         s         6         s         s           Bdn Rural (s)         G1         s         s         21         s         0.0%         0.0%         0.0%           Bdn East         G2E         113         20         60         133         85.0%         15.0%         100.0%           Bdn West         G2W         195         34         64         229         85.2%         14.8%         100.0%           Assin North 1         GA11         105         22         22         127         82.7%         17.3%         100.0%           Assin North 2         GA12         83         12         28         95         87.4%         12.6%         100.0%           Assin East 1         GA21         91         13         29         104         87.5%         12.5%         100.0%           Assin East 2         GA22         108         23         33         131         82.4%         17.6%         100.0%           Assin West 1 (s)         GA31         s         s         14         99         s         s         s                                                                                                                                                                                                                             |                        | FBB |     |       | S  | S             | 0.0%  | 0.0%     | 0.0%    |
| Churchill (s)         FC         s         s         6         s         s         s           Bdn Rural (s)         G1         s         s         21         s         0.0%         0.0%         0.0%           Bdn East         G2E         113         20         60         133         85.0%         15.0%         100.0%           Bdn West         G2W         195         34         64         229         85.2%         14.8%         100.0%           Assin North 1         GA11         105         22         22         127         82.7%         17.3%         100.0%           Assin North 2         GA12         83         12         28         95         87.4%         12.6%         100.0%           Assin East 1         GA21         91         13         29         104         87.5%         12.5%         100.0%           Assin East 2         GA22         108         23         33         131         82.4%         17.6%         100.0%           Assin West 1 (s)         GA31         s         s         14         99         s         s         s                                                                                                                                                                                                                   | Sha/York/Split/War (s) | FBC | S   | S     | S  | S             | 0.0%  | 0.0%     | 0.0%    |
| Bdn Rural (s)       G1       s       s       21       s       0.0%       0.0%       0.0%         Bdn East       G2E       113       20       60       133       85.0%       15.0%       100.0%         Bdn West       G2W       195       34       64       229       85.2%       14.8%       100.0%         Assin North 1       GA11       105       22       22       127       82.7%       17.3%       100.0%         Assin North 2       GA12       83       12       28       95       87.4%       12.6%       100.0%         Assin East 1       GA21       91       13       29       104       87.5%       12.5%       100.0%         Assin East 2       GA22       108       23       33       131       82.4%       17.6%       100.0%         Assin West 1 (s)       GA31       s       s       14       99       s       s       s                                                                                                                                                                                                                                                                                                                                                                                                                                                                | Churchill (s)          | FC  |     |       | S  | 6             | S     | S        | S       |
| Bdn West         G2W         195         34         64         229         85.2%         14.8%         100.0%           Assin North 1         GA11         105         22         22         127         82.7%         17.3%         100.0%           Assin North 2         GA12         83         12         28         95         87.4%         12.6%         100.0%           Assin East 1         GA21         91         13         29         104         87.5%         12.5%         100.0%           Assin East 2         GA22         108         23         33         131         82.4%         17.6%         100.0%           Assin West 1 (s)         GA31         s         s         14         99         s         s         s                                                                                                                                                                                                                                                                                                                                                                                                                                                                                                                                                             | Bdn Rural (s)          | G1  | S   |       | 21 | S             | 0.0%  | 0.0%     | 0.0%    |
| Assin North 1       GA11       105       22       22       127       82.7%       17.3%       100.0%         Assin North 2       GA12       83       12       28       95       87.4%       12.6%       100.0%         Assin East 1       GA21       91       13       29       104       87.5%       12.5%       100.0%         Assin East 2       GA22       108       23       33       131       82.4%       17.6%       100.0%         Assin West 1 (s)       GA31       s       s       14       99       s       s       s                                                                                                                                                                                                                                                                                                                                                                                                                                                                                                                                                                                                                                                                                                                                                                             | Bdn East               | G2E | 113 | 20    | 60 | 133           | 85.0% | 15.0%    | 100.0%  |
| Assin North 1       GA11       105       22       22       127       82.7%       17.3%       100.0%         Assin North 2       GA12       83       12       28       95       87.4%       12.6%       100.0%         Assin East 1       GA21       91       13       29       104       87.5%       12.5%       100.0%         Assin East 2       GA22       108       23       33       131       82.4%       17.6%       100.0%         Assin West 1 (s)       GA31       s       s       14       99       s       s       s                                                                                                                                                                                                                                                                                                                                                                                                                                                                                                                                                                                                                                                                                                                                                                             |                        |     |     |       |    |               |       |          | 100.0%  |
| Assin North 2       GA12       83       12       28       95       87.4%       12.6%       100.0%         Assin East 1       GA21       91       13       29       104       87.5%       12.5%       100.0%         Assin East 2       GA22       108       23       33       131       82.4%       17.6%       100.0%         Assin West 1 (s)       GA31       s       s       14       99       s       s       s                                                                                                                                                                                                                                                                                                                                                                                                                                                                                                                                                                                                                                                                                                                                                                                                                                                                                         |                        |     |     |       |    |               |       |          |         |
| Assin East 1     GA21     91     13     29     104     87.5%     12.5%     100.0%       Assin East 2     GA22     108     23     33     131     82.4%     17.6%     100.0%       Assin West 1 (s)     GA31     s     s     14     99     s     s     s                                                                                                                                                                                                                                                                                                                                                                                                                                                                                                                                                                                                                                                                                                                                                                                                                                                                                                                                                                                                                                                       |                        |     |     |       |    |               |       |          |         |
| Assin East 2       GA22       108       23       33       131       82.4%       17.6%       100.0%         Assin West 1 (s)       GA31       s       s       14       99       s       s       s                                                                                                                                                                                                                                                                                                                                                                                                                                                                                                                                                                                                                                                                                                                                                                                                                                                                                                                                                                                                                                                                                                             |                        |     |     |       |    |               |       |          |         |
| Assin West 1 (s) GA31 s s 14 99 s s s                                                                                                                                                                                                                                                                                                                                                                                                                                                                                                                                                                                                                                                                                                                                                                                                                                                                                                                                                                                                                                                                                                                                                                                                                                                                        |                        |     |     |       |    |               |       |          |         |
|                                                                                                                                                                                                                                                                                                                                                                                                                                                                                                                                                                                                                                                                                                                                                                                                                                                                                                                                                                                                                                                                                                                                                                                                                                                                                                              |                        |     |     |       |    |               |       |          | S       |
|                                                                                                                                                                                                                                                                                                                                                                                                                                                                                                                                                                                                                                                                                                                                                                                                                                                                                                                                                                                                                                                                                                                                                                                                                                                                                                              |                        |     |     |       |    |               |       |          | 100.0%  |