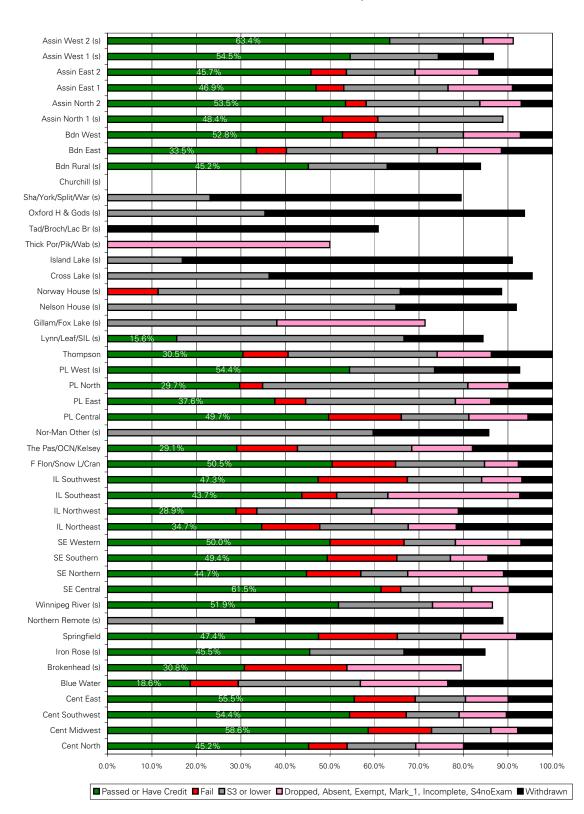

# **Education Indicators: S4 Math Standards Test by Manitoba RHA District**

The first graph presented here (Graph - Left Side) reflects what the schools see when they review the performance of students taking the math standards tests: the percent of students who passed the exam ranged from 94% to 51%. However, these numbers only represent part of the story because they are selectively reporting results for students who are in school, in Grade 12, and writing the standards tests. The larger question is: What happens when we focus on who should have been writing the standards test at that time? This very different story is told by the second graph (Graph - Right Side). To develop this graph we first identified all children who were born in Manitoba in 1984, and who remained in Manitoba until 2001/02 (84%), and who should have been writing the Grade 12 exam in the 2001/02 school year. The second graph depicts this very different reality: the percent who passed now ranges from 63% to 16% (districts with suppressed data not included here). About 11% to 60% were behind at least one year (in Grade 11 (S3) or lower), and 6% to 74% had withdrawn from school (not enrolled in school for at least 2 years). Many of the students, particularly those from less advantaged areas, had not yet made it to Grade 12, and many were not in school at all. Both graphs show the Manitoba areas ordered by SES, with the most advantaged areas at the top of the graph and the least advantaged areas at the bottom of the graph. Note that an estimated number of students expected to be enrolled in band-operated schools were removed from the analysis.1

## Grade 12 (S4) Math Standards Test Performance, by RHA, 2001/02

(cohort of children born in 1984, expected to be in S4 in 01/02)

2001/02 S4 MATH Standards Tests Writers: RURAL (excl. BAND operated schools)

2001/02 S4 MATH Test: Pass/Fail among 1984 Birth Cohort by Rural RHA (Exclude BAND Schools) in 2001

|                             |            | Daggad      |              | I           | Dropped, Absent,        |           |              |                   |        |
|-----------------------------|------------|-------------|--------------|-------------|-------------------------|-----------|--------------|-------------------|--------|
|                             |            | Passed      |              |             |                         |           |              | Passed            |        |
|                             |            | or          |              |             | Exempt, Mark_1,         |           |              |                   |        |
| ub = 0.1                    |            | Have_Cr     | Caile al     | :- 00       | Incomplete,<br>S4noExam | Withdrawn | Takal        | or Have<br>Credit | Fail   |
| rha01<br>Cent North         | rhaD<br>A1 | edit<br>240 | Failed<br>46 | in S3<br>82 | 54110EXam               | 106       | Total<br>531 | 45.2%             | 8.7%   |
| Cent Midwest                | A2         | 136         | 33           | 31          | 14                      | 18        |              | 58.6%             |        |
| Cent Midwest Cent Southwest | A3         | 179         | 42           | 39          | 35                      | 34        |              | 54.4%             |        |
| Cent East                   | A3         | 162         | 42           | 33          | 28                      | 29        |              | 55.5%             |        |
|                             | BN1        | 192         | 11           | 28          | 20                      | 29        |              | 18.6%             |        |
| Blue Water                  | BN2        | 24          | 18           |             | 20                      |           |              | 30.8%             |        |
| Brokenhead (s)              |            |             |              | s<br>7      |                         | s<br>6    |              |                   | 23.1%  |
| Iron Rose (s)               | BN4        | 15          | S 21         |             | S                       |           |              | 45.5%             | 17.70/ |
| Springfield                 | BN5        | 83          | 31           | 25          | 22                      | 14        |              | 47.4%             |        |
| Northern Remote (s)         | BN6        | S           | S            | 21          | S                       | 35        |              | S 54.000          | S      |
| Winnipeg River (s)          | BN7        | 27          | S            | 11          | 7                       | S         |              | 51.9%             | S      |
| SE Central                  | BS1        | 166         | 12           | 43          | 23                      | 26        |              |                   | 4.4%   |
| SE Northern                 | BS2        | 106         | 29           | 25          | 51                      | 26        |              | 44.7%             |        |
| SE Southern                 | BS3        | 41          | 13           | 10          | 7                       | 12        |              | 49.4%             |        |
| SE Western                  | BS4        | 78          | 26           | 18          | 23                      | 11        | 156          | 50.0%             |        |
| IL Northeast                | C1         | 61          | 23           | 35          | 19                      | 38        |              |                   |        |
| IL Northwest                | C2         | 37          | 6            | 33          | 25                      | 27        | 128          |                   |        |
| IL Southeast                | C3         | 156         | 28           | 41          | 106                     | 26        | 357          | 43.7%             | 7.8%   |
| IL Southwest                | C4         | 125         | 53           | 44          | 24                      | 18        | 264          | 47.3%             | 20.1%  |
| F Flon/Snow L/Cran          | D1         | 53          | 15           | 21          | 8                       | 8         | 105          | 50.5%             | 14.3%  |
| The Pas/OCN/Kelsey          | D2         | 34          | 16           | 30          | 16                      | 21        | 117          | 29.1%             | 13.7%  |
| Nor-Man Other (s)           | D4         | S           | S            | 46          | S                       | 20        | 77           | S                 | S      |
| PL Central                  | E1         | 82          | 27           | 25          | 22                      | 9         | 165          | 49.7%             | 16.4%  |
| PL East                     | E2         | 38          | 7            | 34          | 8                       | 14        | 101          | 37.6%             | 6.9%   |
| PL North                    | E3         | 58          | 10           | 90          | 18                      | 19        | 195          | 29.7%             | 5.1%   |
| PL West (s)                 | E4         | 37          | S            | 13          | S                       | 13        | 68           | 54.4%             | S      |
| Thompson                    | FB2        | 60          | 20           | 66          | 24                      | 27        | 197          | 30.5%             | 10.2%  |
| Lynn/Leaf/SIL (s)           | FB3        | 7           | S            | 23          | S                       | 8         | 45           | 15.6%             | S      |
| Gillam/Fox Lake (s)         | FB4        | S           | S            | 8           | 7                       | S         | 21           | S                 | S      |
| Nelson House (s)            | FB5        | S           | S            | 24          | S                       | 10        | 37           | S                 | 0.0%   |
| Norway House (s)            | FB6        | S           | 9            | 43          | S                       | 18        | 79           | S                 |        |
| Cross Lake (s)              | FB7        | S           | S            | 8           | S                       | 13        | 22           | S                 | 0.0%   |
| Island Lake (s)             | FB8        | S           |              | 15          | S                       | 66        | 89           | S                 | S      |
| Thick Por/Pik/Wab (s)       | FB9        | S           | S            | s           | _                       | S         |              |                   |        |
| Tad/Broch/Lac Br (s)        | FBA        | S           | S            | S           |                         | 14        |              |                   |        |
| Oxford H & Gods (s)         | FBB        | S           | S            |             | S                       | 28        |              |                   |        |
| Sha/York/Split/War (s)      | FBC        | S           | S            | 9           |                         | 22        |              |                   |        |
| Churchill (s)               | FC         | S           | S            | S           |                         | S         |              | S                 |        |
| Bdn Rural (s)               | G1         | 28          | S            | 11          |                         | 13        |              | 45.2%             |        |
| Bdn East                    | G2E        | 79          | 16           | 80          | 34                      | 27        | 236          |                   |        |
| Bdn West                    | G2W        | 140         | 20           | 52          |                         | 19        |              |                   | 7.5%   |
| Assin North 1 (s)           | GA11       | 74          | 19           | 43          |                         | S         |              |                   |        |
| Assin North 2               | GA11       | 69          | 6            | 33          |                         | 9         |              |                   | 4.7%   |
| Assin East 1                | GA12       | 68          | 9            | 34          |                         | 13        |              |                   | 6.2%   |
| Assin East 2                | GA21       | 86          |              |             |                         | 31        |              |                   | 8.0%   |
| Assin West 1 (s)            | GA22       | 66          |              |             |                         | 15        |              | 54.5%             |        |
| Assin West 2 (s)            |            |             |              |             |                         |           |              |                   |        |
| ASSITI VVEST Z (S)          | GA32       | 130         | S            | 43          | 14                      | S         | 205          | 63.4%             | S      |