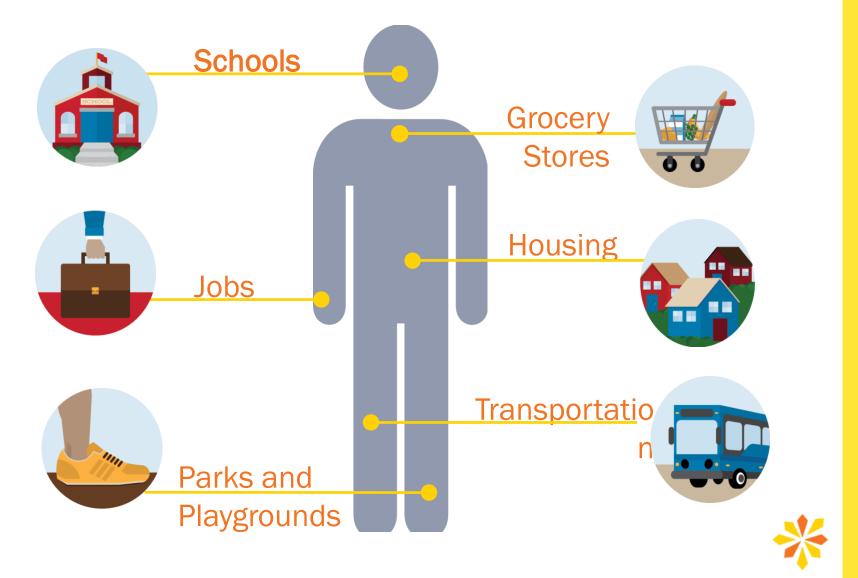

### PEOPLE GET SICK BECAUSE OF THEIR SOCIAL AND PHYSICAL ENVIRONMENTS

### IN DETERMINING YOUR HEALTH...