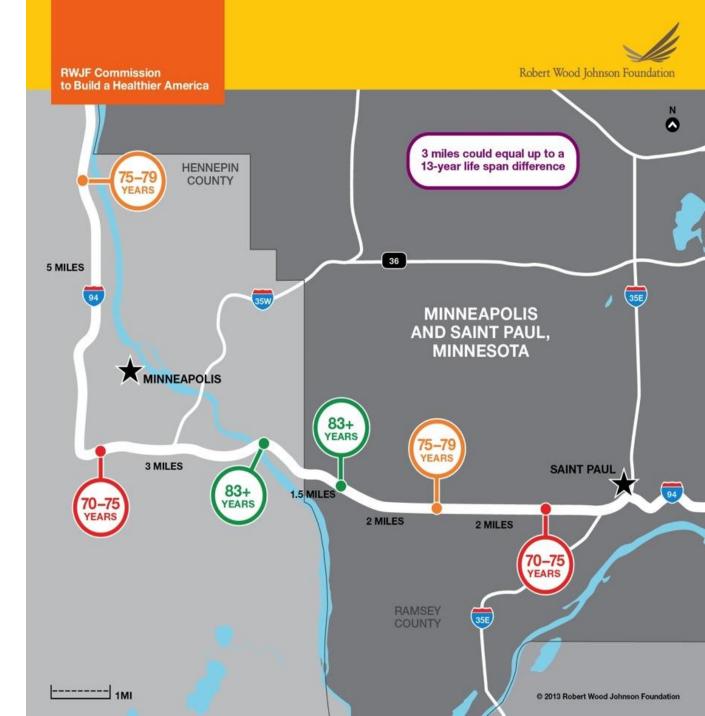

### HEALTH HAPPENS IN NEIGHBOR HOODS

## HEALTH **HAPPENS** IN **NEIGHBOR** HOODS

Males:75.9 Females:80.4

Males:76.9 Females:83.2

Males:74.6 ,Females:82.8 Males:67.2 ,Females:70.5

Males:68.9 ,Females:77.1

Males:76 Females:82

Males:78.8 ,Females:83.7