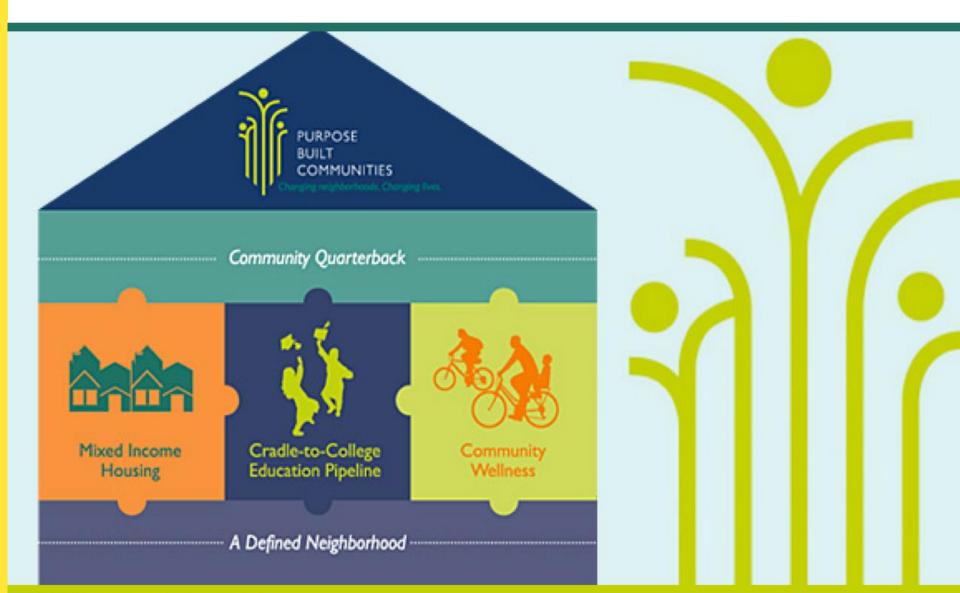

## VILLAGES OF EAST LAKE ATLANTA, GEORGIA

PURPOSE BUILT COMMUNITIES

### VILLAGES OF EAST LAKE ATLANTA, GEORGIA

## **COMMUNITY QUARTERBACK MODEL**

- Purpose Built Communities
- Partners in Progress: Citi Foundation
- Way to Wellville
- Culture of Health Prize: RWJF
- BUILD Health Challenge: Kresge