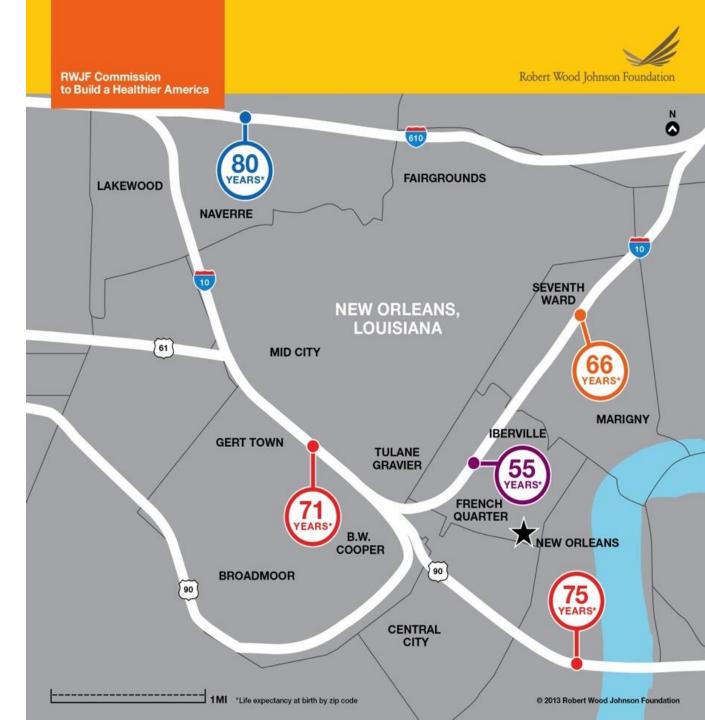

### HEALTH HAPPENS IN NEIGHBOR HOODS

## HEALTH **HAPPENS** IN **NEIGHBOR** HOODS

Males:75.9 Females:80.4

Males:76.9 Females:83.2

Males:74.6 ,Females:82.8 Males:67.2 ,Females:70.5

Males:68.9 ,Females:77.1

Males:76 Females:82

Males:78.8 ,Females:83.7