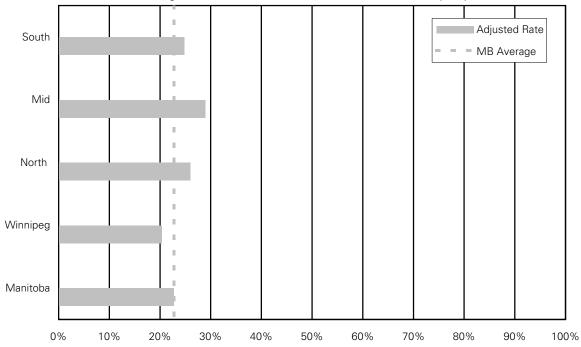

Figure A.11.24: Older Adolescents Who Consumed Alcohol Weekly Rates by Aggregate RHA Area

Sex-adjusted percent of sample from the CCHS 1.1, 2.1 & 3.1 cycles combined (2001, 2003, & 2005) Adolescents ages 16-19 who drank alcohol at least once a week in the past year

<sup>&#</sup>x27;\*' indicates that area's rate is significantly different from the Manitoba average

Total Manitoba sample size = 432

Source: Manitoba Centre for Health Policy, 2008

<sup>&#</sup>x27;w' indicates a warning - rates are highly variable; interpret with caution

<sup>&#</sup>x27;s' indicates data suppressed due to small numbers