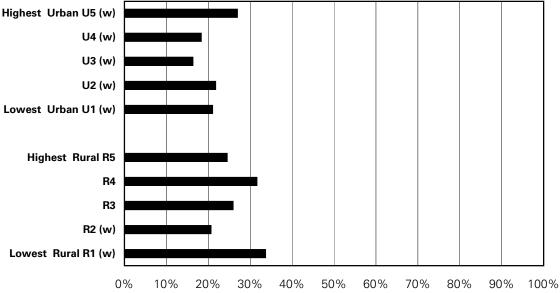

## Figure A.11.25: Older Adolescents Who Consumed Alcohol Weekly Rates by Income Quintile

Sex-adjusted percent of sample from the CCHS 1.1, 2.1 2.2 & 3.1 cycles combined (2001, 2003, 2004 & 2005) Adolescents ages 16-19 who drank alcohol at least once a week in the past year

 $^{\prime\ast\prime}$  indicates that area's rate is significantly different from the Manitoba average

 $^{\prime}w^{\prime}$  indicates a warning - rates are highly variable; interpret with caution

's' indicates data suppressed due to small numbers Total Manitoba sample size = 423

Source: Manitoba Centre for Health Policy, 2008